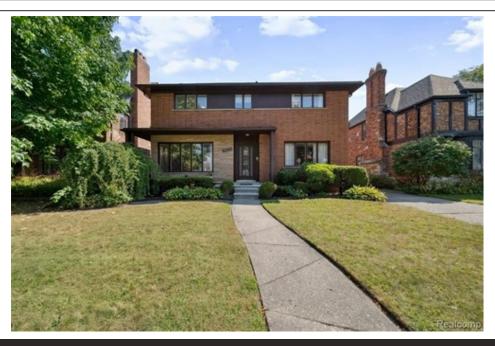

## 19650 Stratford Rd, Detroit, MI 48221

- » Beds: 4 | Baths: 2 Full, 2 Half
- » MLS #: 20251010563
- » Single Family | 3,215 ft<sup>2</sup> | Lot: 5,663 ft<sup>2</sup>
- » More Info: 19650StratfordRdDetroit.IsForSale.com

## \$480,000

Remarks

Welcome to Stratford, a remarkably maintained 4 bedroom, 2 full, 2 half bath home in Metro Detroit's premier historic district, Sherwood Forest. Located steps from the Avenue of Fashion (Livernois), Rocket Mortgage PGA Classic, and Oakland County's Downtown Ferndale, the area is one of Detroit's most distinct, closely knit, and desirable communities. As the second owners of this historic home, this property has been truly cared for and is exceptionally solid and well maintained. This inviting Colonial features generously flowing rooms, a primary suite with connected bath, a large lawyer's study, a sunlit family room, and a chef's kitchen with built-ins, a desk, extended counters, and a breakfast nook. It is accompanied by a fully finished basement with a laundry room and the second half bath. A new roof was installed in 2024, and the home includes central air, two dual-efficiency furnaces, an extensive surveillance system, newer windows, a 2.5-car garage, ample storage spaces, an open floor plan, and welcoming neighbors await your arrival. The area also includes snow removal services and private security. Estimates were utilized.